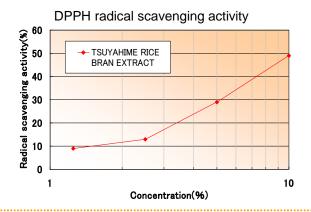

#### Anti-oxidative

TSUYAHIME RICE BRAN EXTRACT has a DPPH radical scavenging activity, so anti-aging effect can be generated.