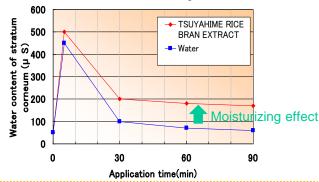

#### Short time moisturizing effect

When TSUYAHIME RICE BRAN EXTRACT is applied skin, the water content of stratum corneum rises, so moisturizing effect can be generated.