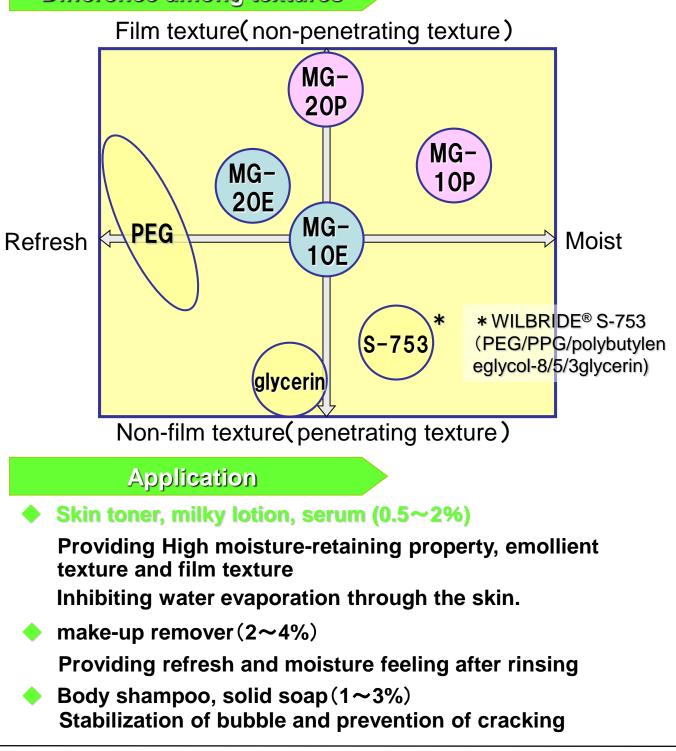

---------------|---------------------------|--------------------------------|--------------------------------|
| INCI                            | METHYL<br>GLUCETH-10      | METHYL<br>GLUCETH-20      | PPG-10 METHYL<br>GLUCOSE ETHER | PPG-20 METHYL<br>GLUCOSE ETHER |
| REACH                           | Pre-registered substances | Pre-registered substances | Pre-registered substances      | -                              |
| 中文名称                            | 甲基葡糖醇聚醚-10                | 甲基葡糖醇聚醚-20                | PPG-10甲基葡糖                     | PPG-20甲基葡糖                     |
| Ratio of<br>Natural<br>material | 28wt%                     | 17wt%                     | 23wt%                          | 13wt%                          |

Ó(AO)<sub>a</sub>H

#### **Difference among textures**



# Oleo & Speciality Chemicals Div.

### **Head Office**

Yebisu Garden Place Tower, 20-3 Ebisu 4-chome, Shibuya-ku, Tokyo 150-6019 TEL: +81-3-5424-6704 FAX: +81-3-5424-6810 http://www.nof.co.jp/

MACBIOBRIDE and WILBRIDE are registered trademarks of NOF CORPORATION.